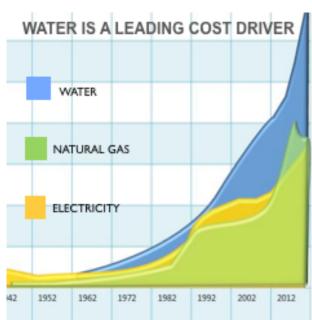

## Traditional irrigation methods are fast becoming unaffordable.

- •Utilize turbid and low quality surface waters
  - •with superior **Quad Barrier™** filtration:
    - 40% Energy efficiency advantage
    - Filtration to 10µm
    - Uses no chemicals
    - Rejected materials and invasive species stay in source water
- Harvest low cost gray water sources
- •Cut water usage and get better results with Fertigation.
- •Well reclamation & treatment
  - Reclaim wells with excess Iron, calcium, arsenic or sulfur
  - Brackish wells can be reclaimed with low pressure energy efficient answers.
  - Disinfection is also available if needed
- www. globalsplashific.com Splash provides single source