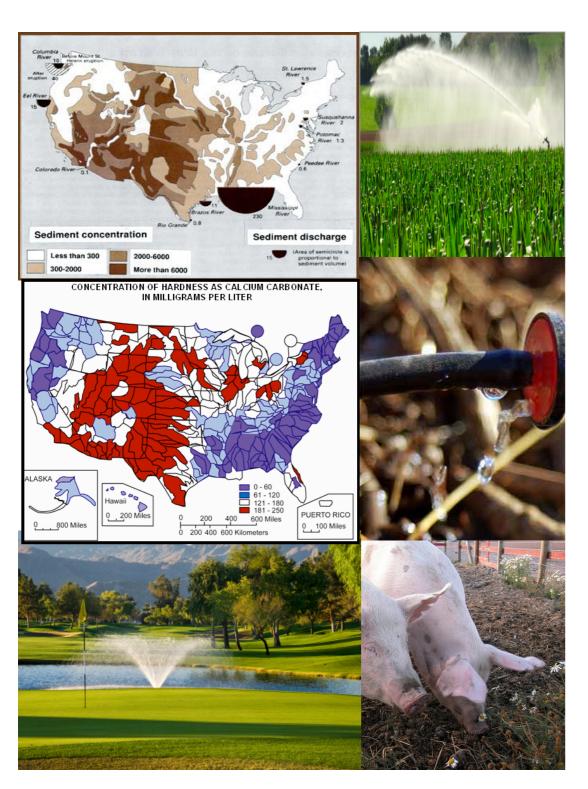

### Agricultural, Horticulture & Turf grass Applications

## Traditional irrigation methods are fast becoming unaffordable.

- •Utilize turbid and low quality surface waters
  - •with superior **Quad Barrier™** filtration:
    - 40% Energy efficiency advantage
    - Filtration to 10µm
    - Uses no chemicals
    - Rejected materials and invasive species stay in source water
- Harvest low cost gray water sources
- •Cut water usage and get better results with Fertigation.
- •Well reclamation & treatment
  - Reclaim wells with excess Iron, calcium, arsenic or sulfur
  - Brackish wells can be reclaimed with low pressure energy efficient answers.
  - Disinfection is also available if needed
- www. globalsplashific.com Splash provides single source