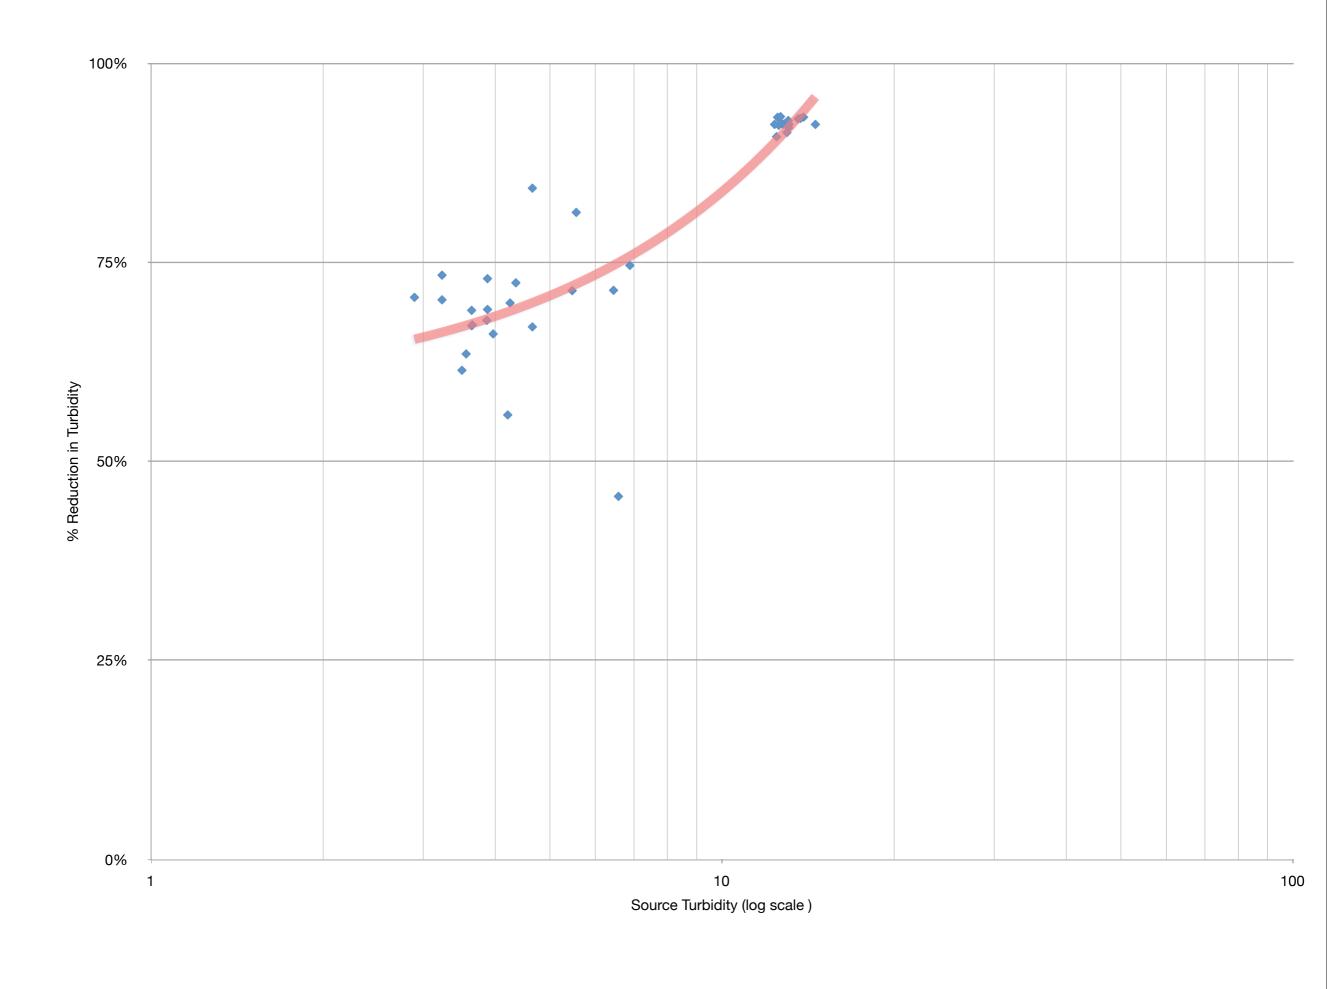

## Quad Barrier<sup>TM</sup> Filtration Technology

"A BEST NEW PRACTICE IN FILTRATION"

- Uses 40% less energy
- No chemicals required
- Self-cleaning
- Only filtered water is removed
- No cleaning or disposal costs
- Modular from 50K gal/ day to 5M gal/day

#### Quad Barrier<sup>TM</sup> Filtration Products and Systems

The UFO SERIES products are the result of over 15 years of development to make available again our vast quantity of surface waters presently unused because of excess turbidity, organic pollutants, or the risk of further propagating aggressive invasive species from further damaging the food chain.

#### **UFO Series Features:**

- •Patented Quad Barrier™ Filtration Technology
- •Fully Self Cleaning
- •No external water required for back flush cycle
- •Floats in source water, eliminating expensive civil works and disruptions to stream flow
- •Rejected material stays in source; zero disposal
- •No chemicals used in filtration process
- •Lower costs that groundwater extraction
- •Minimal installation, piping or electrical work
- Modular and portable takes less than I day to relocate

## Traditional irrigation methods are fast becoming unaffordable.

- •Utilize turbid and low quality surface waters
  - •with superior **Quad Barrier™** filtration:
    - 40% Energy efficiency advantage
    - Filtration to 10µm
    - Uses no chemicals
    - Rejected materials and invasive species stay in source water
- Harvest low cost gray water sources
- •Cut water usage and get better results with Fertigation.
- •Well reclamation & treatment
  - Reclaim wells with excess Iron, calcium, arsenic or sulfur
  - Brackish wells can be reclaimed with low pressure energy efficient answers.
  - Disinfection is also available if needed
- www. globalsplashific.com Splash provides single source