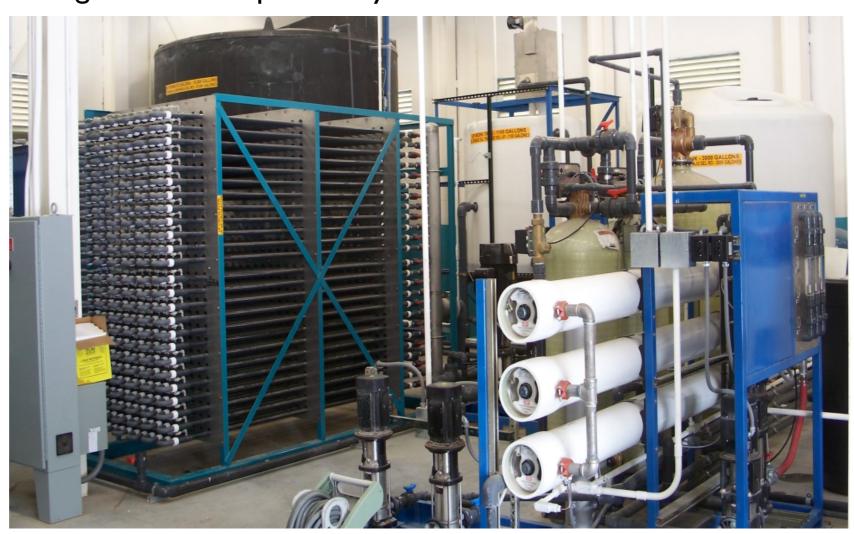

#### ADVANCED MEMBRANE SEPARATION

- Global Splash selects correct membranes for system to give efficient performance and long life
- Industrial / commerical grade construction
- Superior **Quad Barrier™** primary filtration
- Control and monitoring systems fully integrated and tested
- Single source responsibility

#### Membrane Filtration Products and Systems

#### Global Splash Membrane Treatment Systems Feature:

- •Quad Barrier™ primary filtration protecting valuable membrane surfaces
- •Knowledge across hundreds of successful applications
- •Focus on engineering superior system performance and selecting correct membrane and process for best value