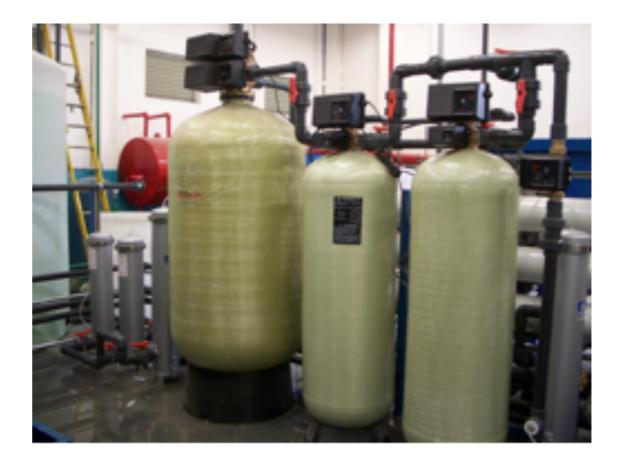

#### Well Treatment Systems

#### Treatment solutions for;

- Iron
- Calcium
- Arsenic
- Sulfur
- Sodium
- Hardness

We can address brackish well water with low pressure energy efficient answers. Disinfection is also available if needed

#### **Features & Benefits:**

- •Commercial grade construction
- •Superior **Quad Barrier**<sup>™</sup> primary filtration
- •Minimal installation time
- •Simple start up