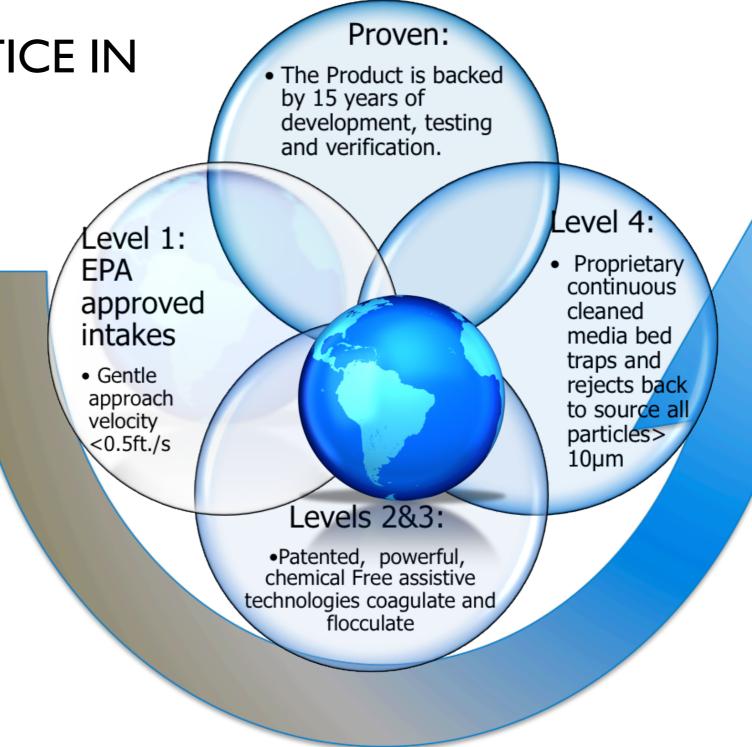

## Quad Barrier<sup>TM</sup> Filtration Technology

"A BEST NEW PRACTICE IN FILTRATION"

- Uses 40% less energy
- No chemicals required
- Self-cleaning
- Only filtered water is removed
- No cleaning or disposal costs
- Modular from 50K gal/ day to 5M gal/day

#### Quad Barrier<sup>TM</sup> Filtration Products and Systems

The UFO SERIES products are the result of over 15 years of development to make available again our vast quantity of surface waters presently unused because of excess turbidity, organic pollutants, or the risk of further propagating aggressive invasive species from further damaging the food chain.

#### **UFO Series Features:**

- •Patented Quad Barrier™ Filtration Technology
- •Fully Self Cleaning
- •No external water required for back flush cycle
- •Floats in source water, eliminating expensive civil works and disruptions to stream flow
- •Rejected material stays in source; zero disposal
- •No chemicals used in filtration process
- •Lower costs that groundwater extraction
- •Minimal installation, piping or electrical work
- Modular and portable takes less than I day to relocate