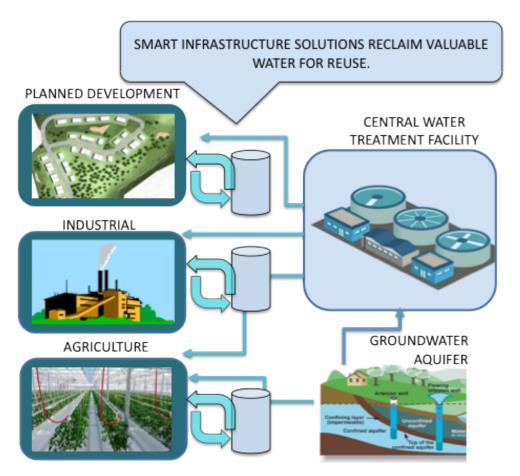

#### Municipal Smart Infrastructure

## Cut costs and Generate Revenue with a suite of answers using close coupled reclamation and treatment

- Reclaim Industrial process solutions and chemistry for reuse.
  - Reclaim machining fluids, cleaning and galvanizing and metal coatings
  - Recycling fluids in the textile industry
  - near Zero discharge paint and powder coating solutions
  - Generate high purity process water
- Harvest urban storm waters
- Discrete close coupled "Off-grid" processing for isolated resorts or groups of users
- Discrete processing for single users or "mini shared processing" for Industrial Parks and communities