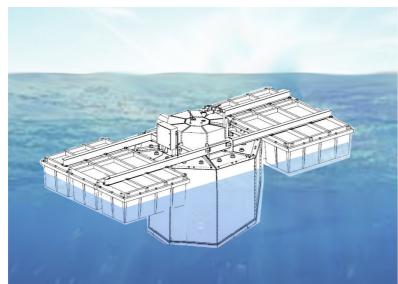

#### Quad Barrier<sup>TM</sup> Filtration Products and Systems

The UFO SERIES products are the result of over 15 years of development to make available again our vast quantity of surface waters presently unused because of excess turbidity, organic pollutants, or the risk of further propagating aggressive invasive species from further damaging the food chain.

#### **UFO Series Features:**

- •Patented Quad Barrier™ Filtration Technology
- •Fully Self Cleaning
- •No external water required for back flush cycle
- •Floats in source water, eliminating expensive civil works and disruptions to stream flow
- •Rejected material stays in source; zero disposal
- •No chemicals used in filtration process
- •Lower costs that groundwater extraction
- •Minimal installation, piping or electrical work
- Modular and portable takes less than I day to relocate