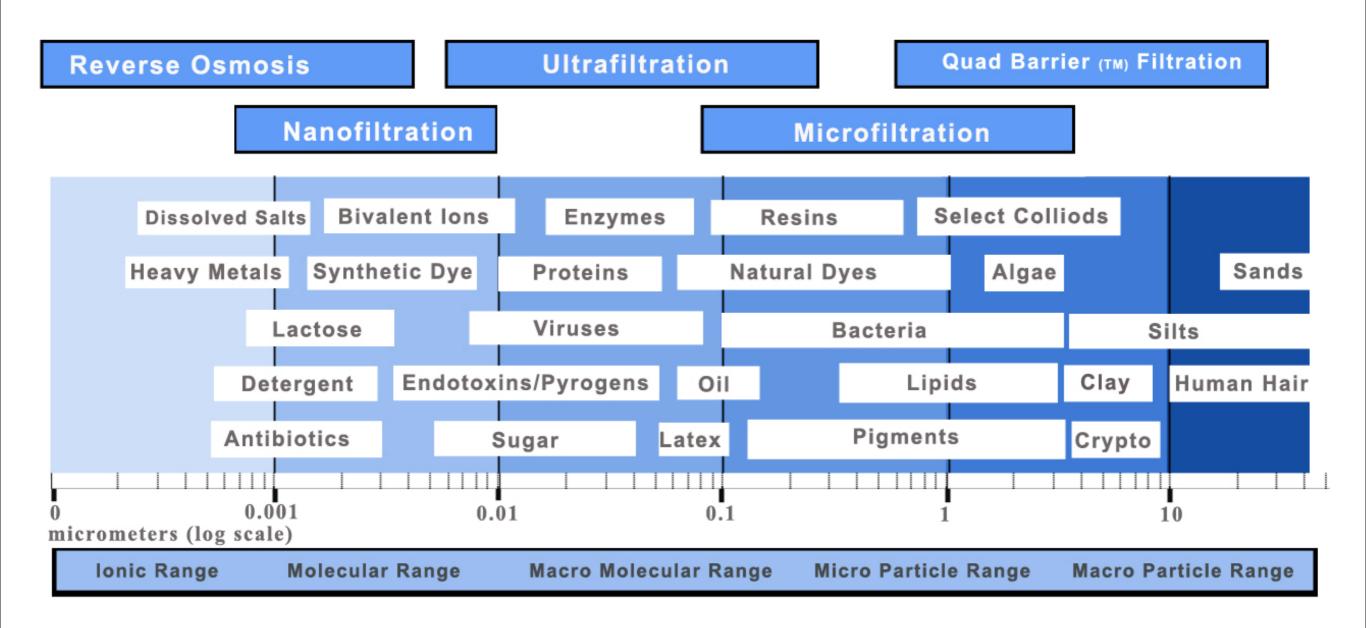

## Reverse Osmosis (RO)

**Nano Filtration** 

**Ultra Filtration** 

**Micro Filtration** 